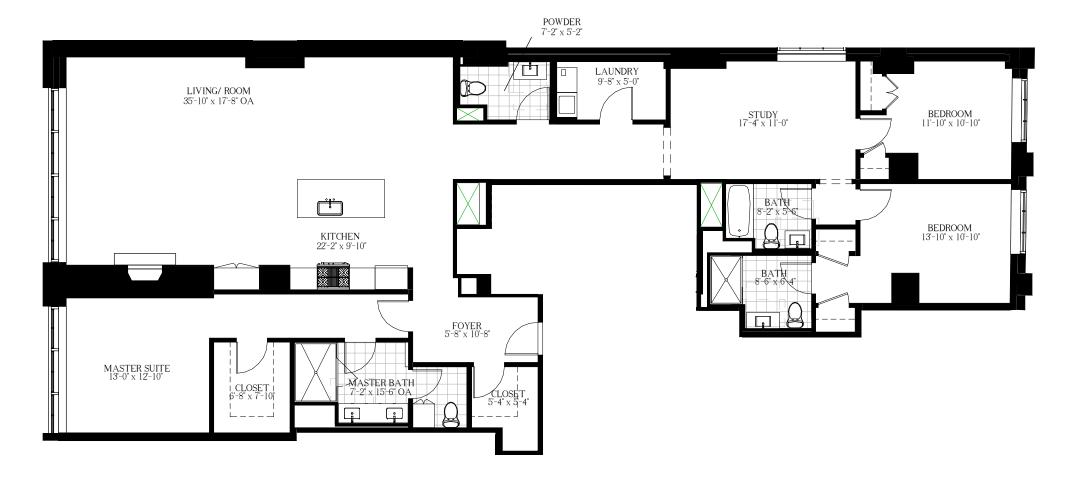

## THE WHITWELL

32 DERNE STREET BEACON HILL

## RESIDENCE 4B | 2,499 SF | 3 BEDROOM | 3.5 BATHROOMS

DERNE STREET

W E S

DISCLAIMER: The above dimensions, areas and configurations are approximate and are for illustration purposes only. All dimensions are subject to change without notice. The information is subject to inspection and verification by all parties relying on it. No liability for its inaccuracy, errors or omissions is assumed by the sellers or their agents. This listing may be withdrawn or modified without notice at any time. All Brokers/Salespersons represent the seller, not the buyer, in the marketing, negotiating and sale of property, unless otherwise disclosed. However, the Broker or Salesperson has an ethical and legal obligation to show honesty and fairness to the buyer in all transactions. Regulation 254 of the Code of Massachusetts Regulations 1.05 (15).